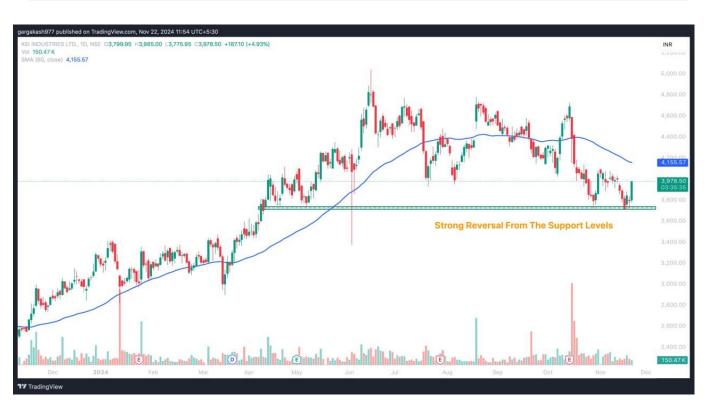

| KEI Industry ( NSE) |           |           |          |  |
|---------------------|-----------|-----------|----------|--|
| BUY @               | Stop Loss | Target    | Duration |  |
| 3930-3970           | 3700      | 4100,4420 | 2-3 Days |  |

- On the daily chart, stock has taken strong reversal from the support levels
- A solid price volume action we seen on the charts and its crossed the swing days high
- The next resistance came at chart is 4100, so we kept first target at 3400.
- SL We will maintain below the major support levels.